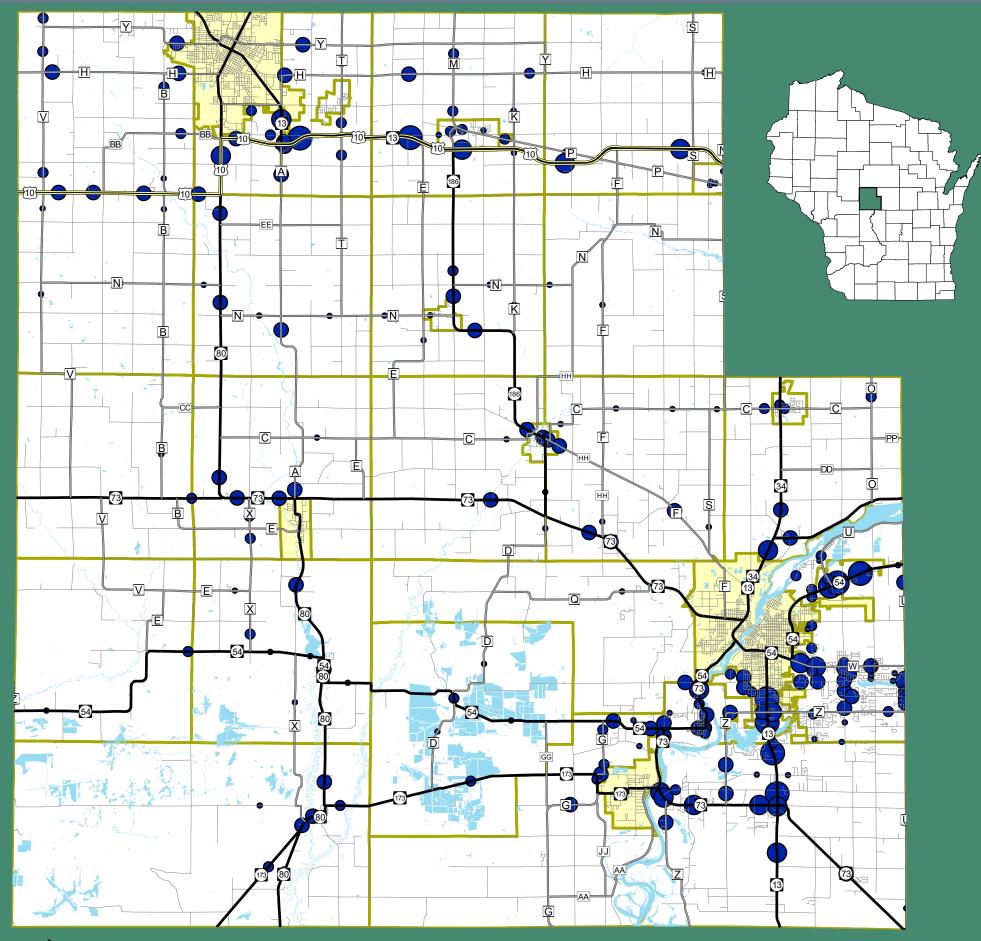

SOURCE: NCWRPC, Wood County, City of Marshfield, City of WI Rapids, & WisDNR

NORTH

Wood County Bike & Pedestrian Plan

This map is neither a legally recorded map nor a survey of the actual boundary of any property depicted. This drawing is a compilation of records, information and data used for reference purposes only. NCWRPC is not responsible for any inaccuracies herein contained.

## Map 4

Traffic Counts Wood County, Wisconsin

| Legend     |                       |
|------------|-----------------------|
|            | U.S. Highways         |
|            | State Highways        |
|            | County Highways       |
|            | Local Roads           |
| AADT       |                       |
| •          | 0 - 1,000             |
| •          | 1,001 - 2,000         |
| $\bigcirc$ | 2,001 - 5,000         |
|            | 5,001 - 10,000        |
|            | > 10,000              |
| 5          | Water                 |
| S          | Minor Civil Divisions |
|            | See City Maps         |

Preparded By: North Central Wisconsin Regional Planning Commission 210 McClellan St. Wausau, WI 54403 - www.ncwrpc.org Date Printed: Wednesday, January 26, 2022