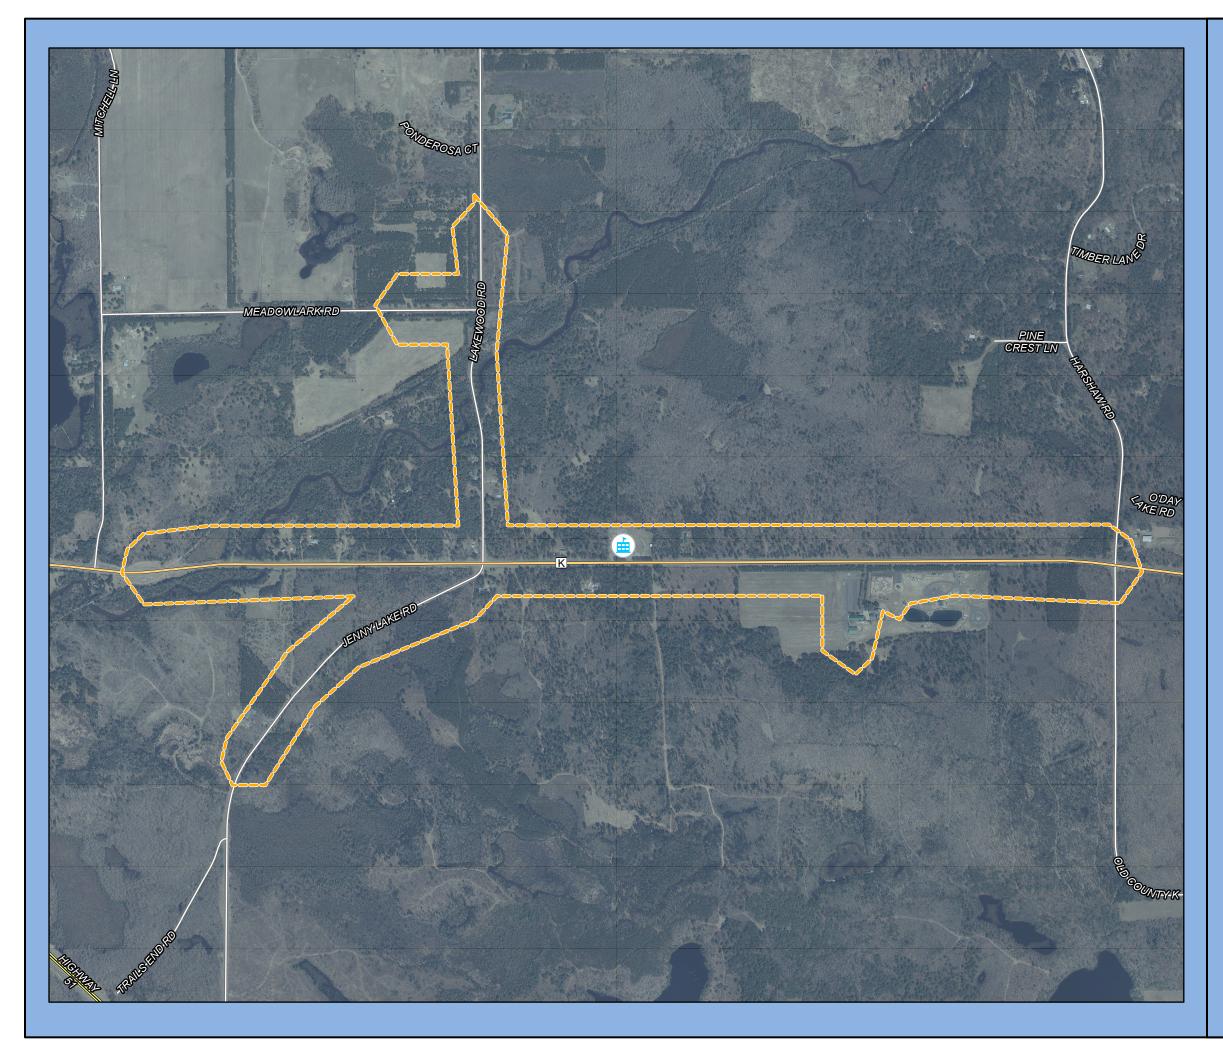

## Map 5D DRAFT **School Routes**

## **Northwoods Community Elementary School**

Rhinelander Safe Routes To School

## Legend

Northwoods Community Elementary School

Main Route

1-Mile Walk Distance

Main Roads

Local Roads

Sidewalks

2,000 500 1,000 Feet

Source: WI DNR, WisDOT, NCWRPC, Oneida County This map is neither a legally recorded map nor a survey and is not intended to be used as one. This drawing is a compilation of records, information and data used for reference purposes only. NCWRPC is not responsible for any inaccuracies herein contained.