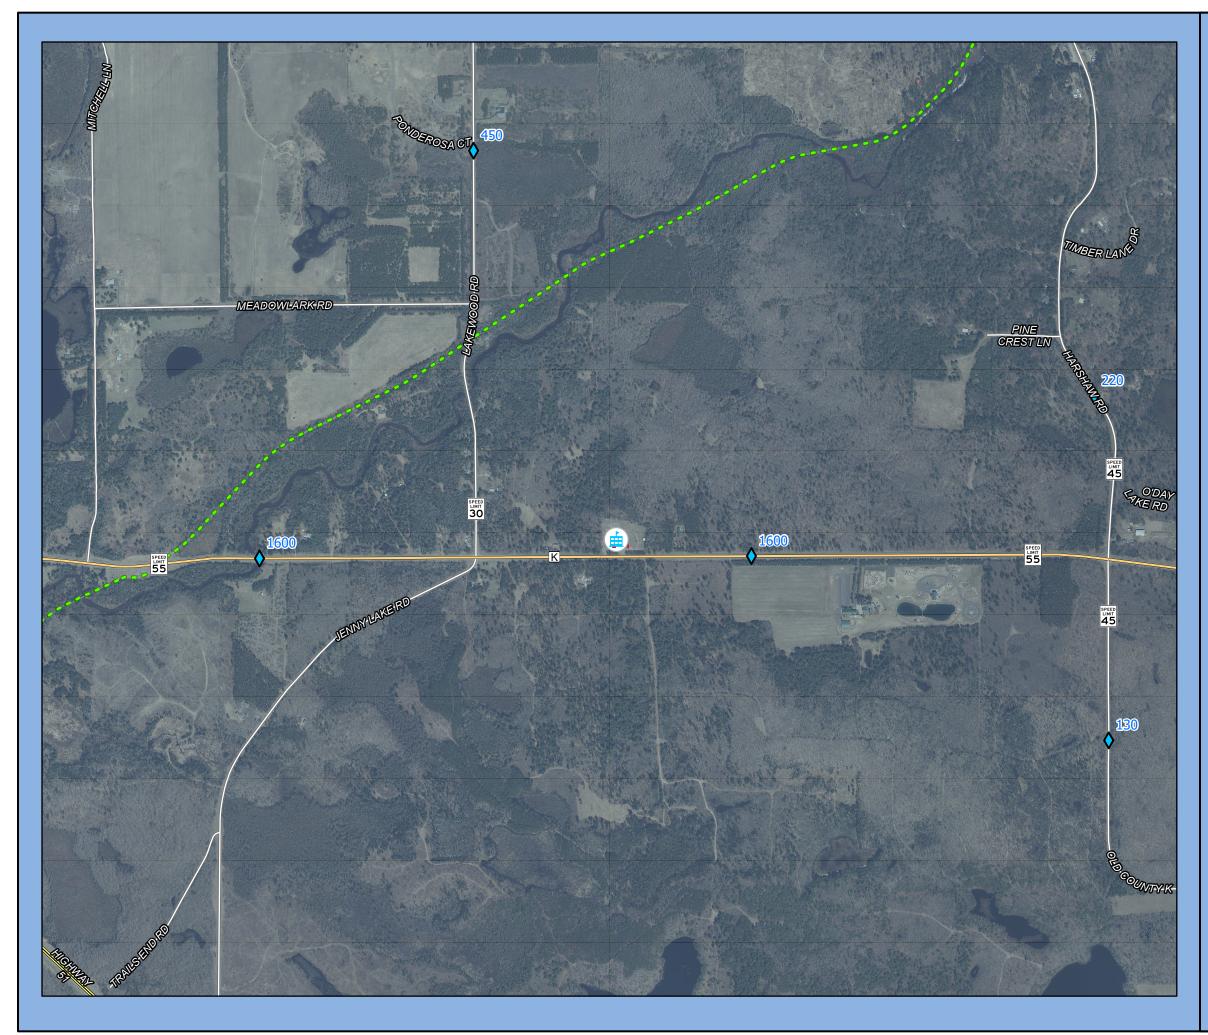

## Map 4D DRAFT **Transportation**

## **Northwoods Community Elementary School**

Rhinelander Safe Routes To School

## Legend

Northwoods Community Elementary School

Local Roads

Sidewalks

••• Bearskin State Trail

15 mph school zone

500 1,000 2,000 

Source: WI DNR, WisDOT, NCWRPC, Oneida County and is not intended to be used as one. This drawing is a compilation of records, information and data used for reference purposes only. NCWRPC is not responsible for any inaccuracies herein contained.