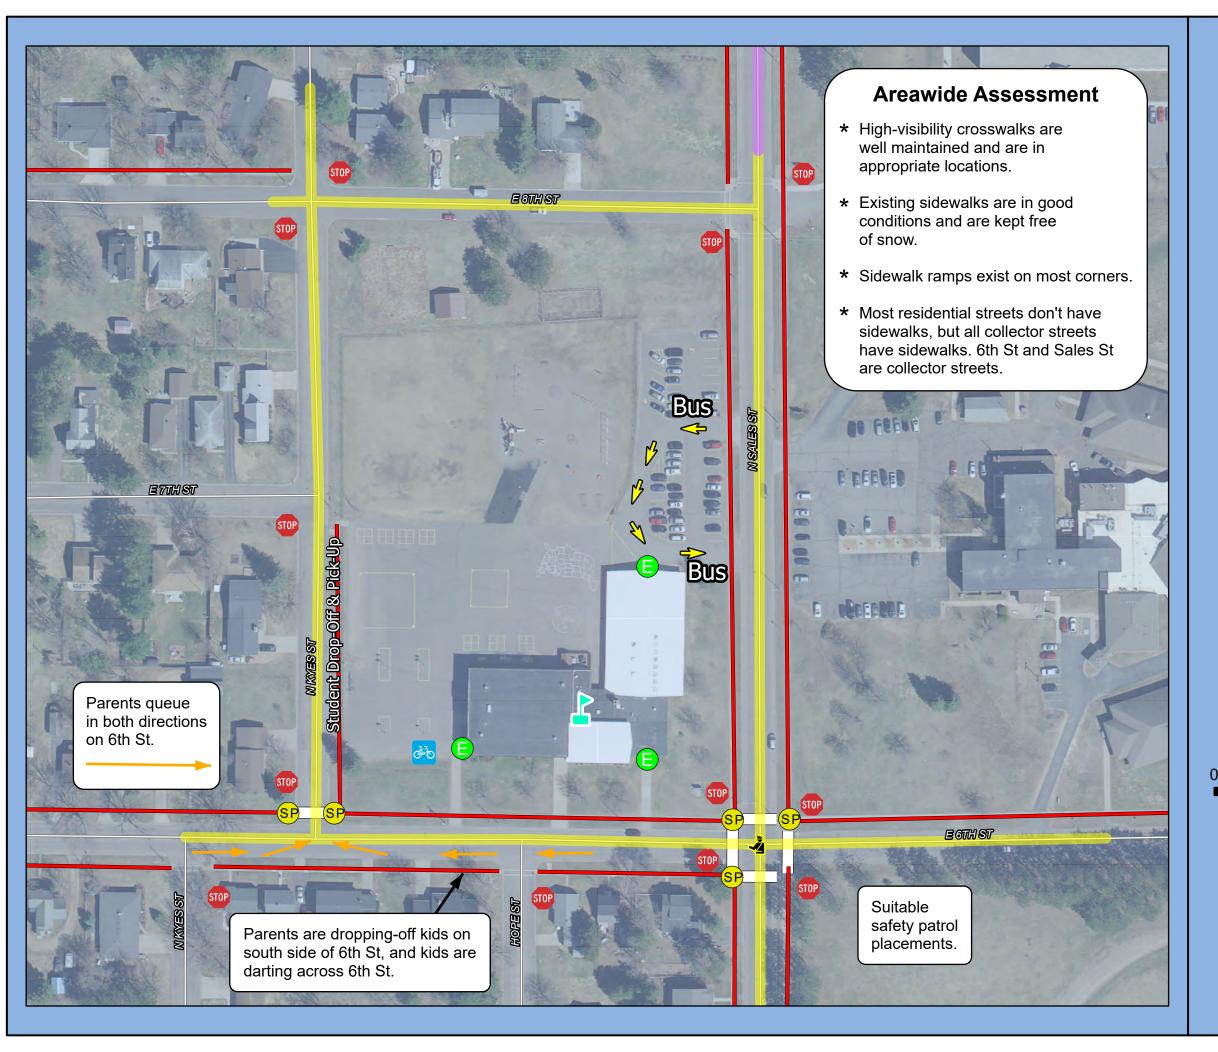

## Map 3D **Site Assessment**

## Washington **Elementary School**

Merrill Safe Routes To School

Washington Elementary

Bike Rack

Crossing Guard

Safety Patrol

School Entrance

Stop Sign

15 MPH School Speed Limit (Includes Higher Fine Zone)

Sidewalks

High Visibility Crosswalk

Local Roads

160

320 ⊐Feet

Source: WI DNR, NCWRPC, City of Merrill

and is not intended to be used as one. This drawing is a compilation of records, information and data used for reference purposes only. NCWRPC is not responsible for any inaccuracies herein contained.