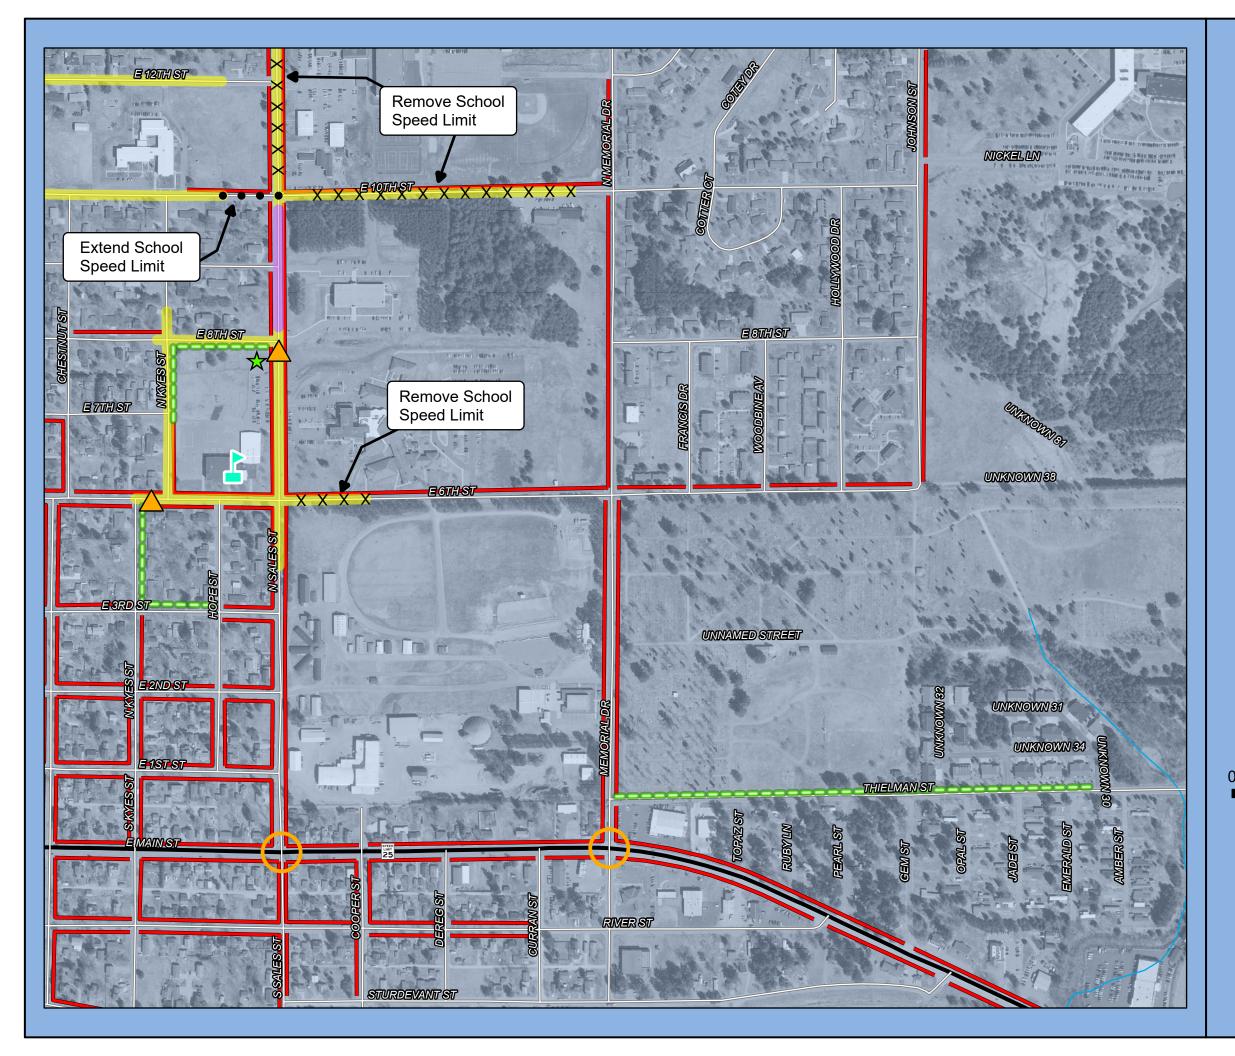

## Map 6D Recommendations

## Washington Elementary School

Merrill Safe Routes To School

Washington Elementary

Proposed Sidewalk

15 MPH School Speed Limit (Includes Higher Fine Zone)

Rapid Flash Crosswalk

Extended Parking Lot

Speed Limit

In-Street School Crossing Sign

State Highway

— Local Roads

325

650

1,300 \_\_\_\_\_Fee

This map is neither a legally recorded map nor a survey and is not intended to be used as one. This drawing is a compilation of records, information and data used for reference purposes only. NCWRPC is not responsible for any inaccuracies herein contained.

Source: WI DNR, WisDOT, NCWRPC, City of Merrill

Prepared By:
North Central
Wisconsin Regional
Planning Commission

210 McClellan St., Suite 210, Wausau, WI 54403 715-849-5510 - staff@ncwrpc.org - www.ncwrpc.org