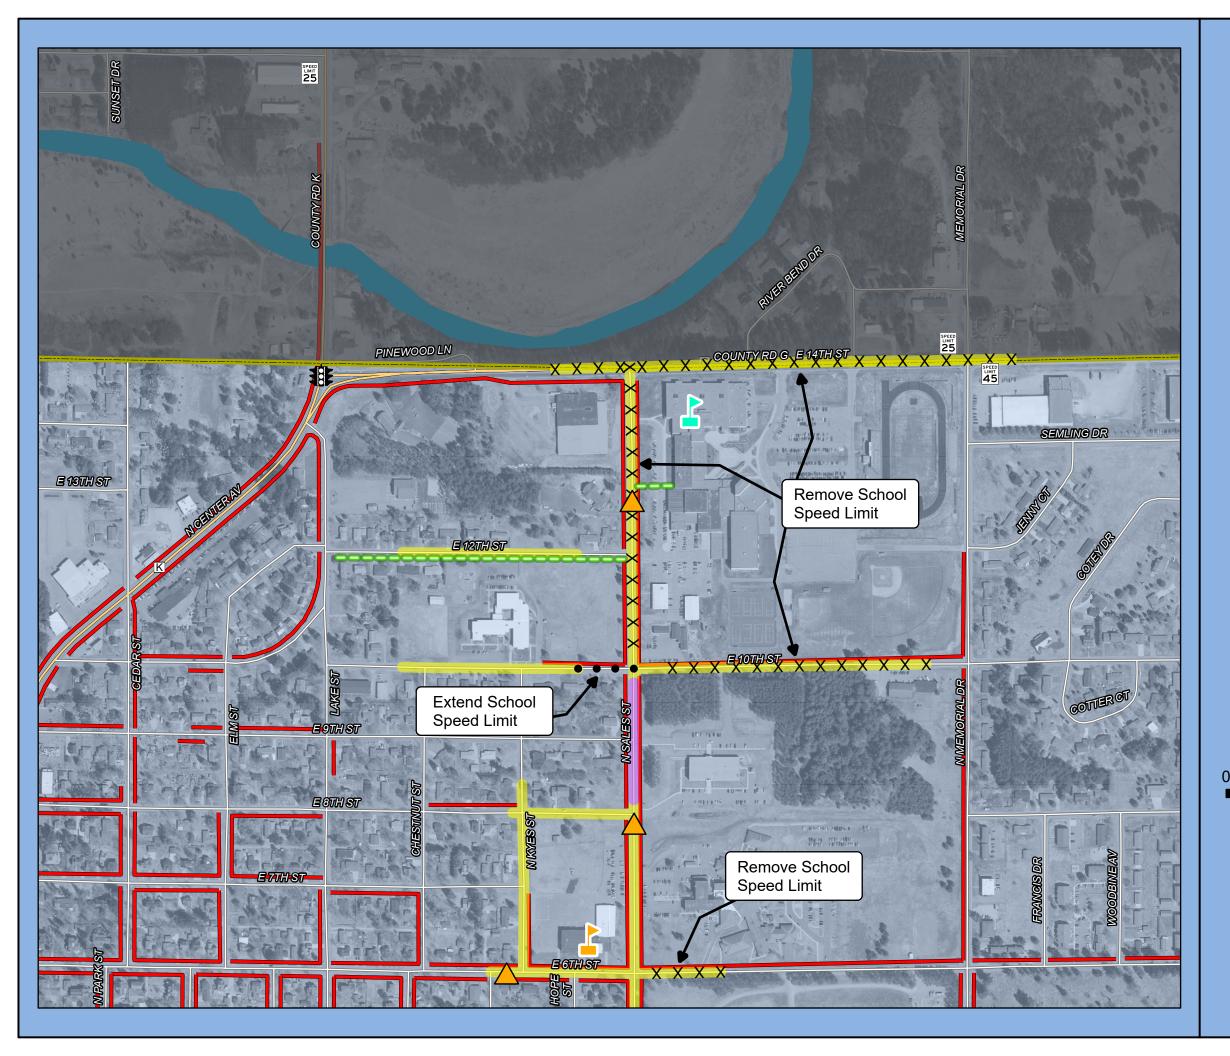

## Map 6E **Recommendations**

## Merrill High School

Merrill Safe Routes To School

Merrill High School

Higher Fine Zone

Traffic Light

Speed Limit

In-Street School Crossing Sign

Sidewalks